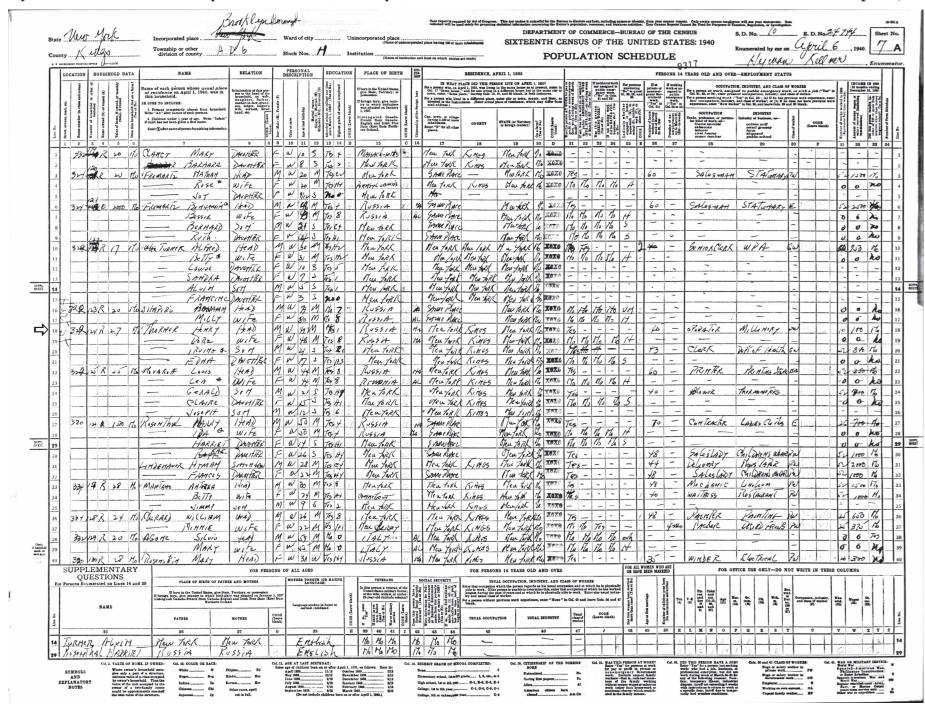

# April 6, 1940 US Census 322 Hart Street, Brooklyn, NY

Millinery Operator

Henry Thorner 49 Dora Thorner 48 Irving Thorner 21 Edna Thorner 17